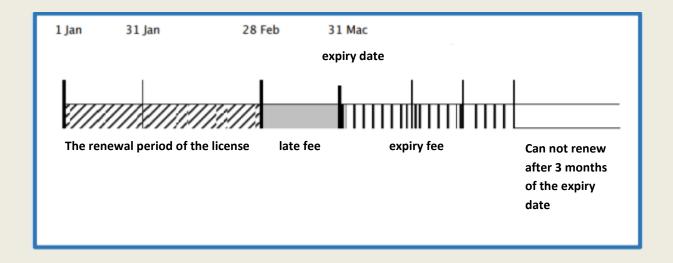

### WHEN TO SUBMIT RENEWAL APPLICATION?

Licensee shall apply for renewal of license through website at http://e-lesen.mpob.gov.my within a period of not less than 1 month but not earlier than 3 months from the expiry date.

# Example:

If a license expires on March 31, the renewal application shall be submitted from January 1 to February 28.

## IF APPLY LESS THAN 1 MONTH, WHAT IS THE MPOB ACTION?

A person who applies for renewal after the expiry date shall pay a late fee for one percent (1%) of the license fee or ten ringgit, which is greater, for every day of the delay and including the date of expiry.

### IF APPLY RENEWAL AFTER EXPIRY DATE, WHAT IS THE MPOB ACTION?

Application for renewal made after the expiry date of the license, the Director General may refuse to renew the license or may renew the license subject to an imposition of an expiry fee not exceeding 500% of the license fee or RM5,000.00, whichever is the greater. In addition to the expiry date, the licensee is also charged late fee due to renewal application for less than 1 month from the expiry date.

# HOW LONG AFTER THE EXPIRY DATE THE RENEWAL OF LICENSE APPLICATION CAN BE ALLOWED?

Licensee is given the opportunity to renew the license within 3 months after the expiry date subject to payment of late and expiry fee.